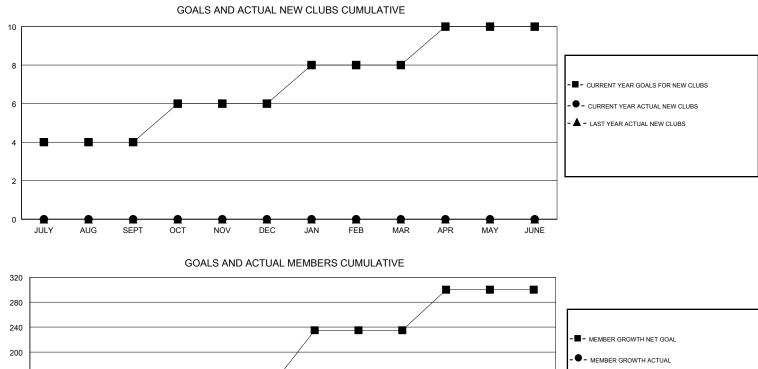

## VENKATA S RAJU DANTULURI GMT:

| GMT: VENKATA S RAJU DANTULURI LOCA |               |             |               | INDIA                            | GMT CA                    |                         |                                                    |  |
|------------------------------------|---------------|-------------|---------------|----------------------------------|---------------------------|-------------------------|----------------------------------------------------|--|
|                                    | Club          | )S          |               | Members<br>RESULTS FOR 2018-2019 |                           |                         |                                                    |  |
|                                    | RESULTS FOR   | R 2018-2019 |               |                                  |                           |                         |                                                    |  |
| QUARTER                            | NEW CLUB GOAL | NEW CLUBS   | DROPPED CLUBS | QUARTER                          | MEMBER GROWTH NET<br>GOAL | MEMBER GROWTH<br>ACTUAL | DROPPED<br>MEMBERS ACTUAL<br>(including transfers) |  |
| JULY/AUG/SEPT                      | 4             | 0           | 0             | JULY/AUG/SEPT                    | 105                       | 21                      | 15                                                 |  |
| OCT/NOV/DEC                        | 2             | 0           | 0             | OCT/NOV/DEC                      | 40                        | 0                       | 0                                                  |  |
| JAN/FEB/MAR                        | 2             | 0           | 0             | JAN/FEB/MAR                      | 90                        | 0                       | 0                                                  |  |
| APR/MAY/JUNE                       | 2             | 0           | 0             | APR/MAY/JUNE                     | 65                        | 0                       | 0                                                  |  |